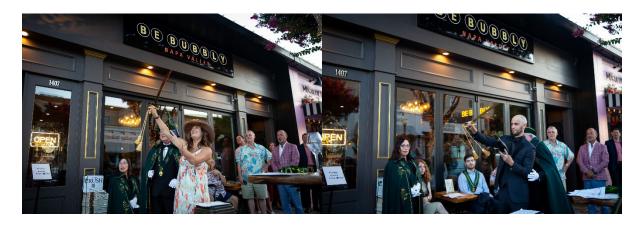

On October 7th, 2023, the Confrérie du Sabre d'Or USA convened in Napa, CA to open the latest Caveau in California. <u>BeBubbly</u> has become the sensation of downtown Napa with its exclusive selection of Champagne and sparking wine. The team love for Champagne was on display with a great ceremony making BeBubbly an official Caveau for the Confrerie du Sabre d'Or. Erin Riley, the founder and owner of BeBubbly and Chief Bubblehead, was formally inducted into the Confrérie du Sabre d'Or as Maître-Sabreur.

By her side were Scott, Rodrigo, Stephanie, Jim, and a few more local bubbleheads who became Official Sabreurs. A total of 20 people became official sabreurs during that lovely evening keeping our official Ambassador Philippe Milgrom busy and happy. A new Chevalier Sabreur was also made with Hunter Hammett joining this exclusive group and receiving his certificate of Chevalier-Sabreur.

And to top this achievement by BeBubbly, it was also named "USA's Top 10 Restaurants & Bars to Enjoy Champagne in 2023" by the Champagne Bureau (Comté Champagne). So if you are in Napa and want to sabre at the greatest bubbly place, go BeBubbly and ask for Erin the official Maître-Sabreur. And CONGRATULATIONS to the crew of Bubbleheads!