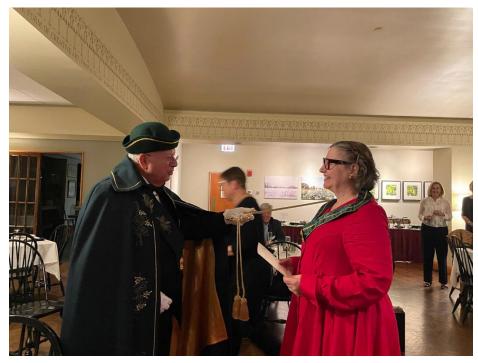

On October 12, 2023, the Confrérie inducted Penny Wilson (Chevalier-Sabreur) and twelve other members of the Cliff Dwellers Club in Chicago, Illinois as Sabreurs.

On October 16th, Reverend Bruce O'Neil became a Sabreur at the conclusion of the Saint Andrew's Society of San Francisco monthly gathering. He is the official Chaplain of the Society. The Sabrage was done under the supervision of Sebastien Taveau, Consul for Northern California and Chevalier-Sabreur Chris Noon, visiting from the Confrerie UK/Ireland group. This now makes 4 official Sabreurs in the Saint Andrew's Society with Dr Jason Eiband (Cafe de la Presse), Alex Sinclair (BeBubbly), Reverend Bruce O'Neil and Consul Sebastien Taveau.