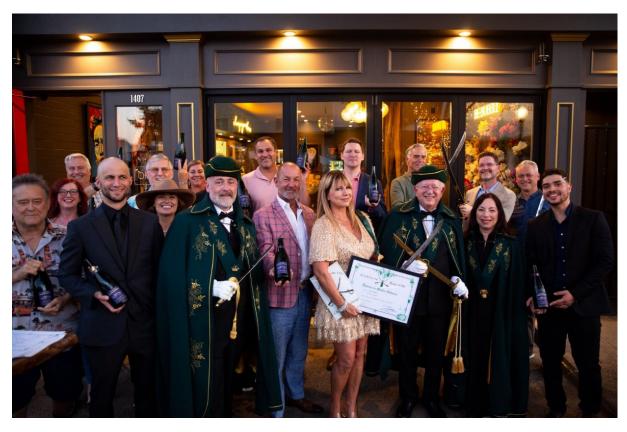

On October 7th, 2023, the Confrérie du Sabre d'Or USA convened in Napa, CA to open the latest Caveau in California. <u>BeBubbly</u> has become the sensation of downtown Napa with its exclusive selection of Champagne and sparking wine. The team love for Champagne was on display with a great ceremony making BeBubbly an official Caveau for the Confrerie du Sabre d'Or. Erin Riley, the founder and owner of BeBubbly and Chief Bubblehead, was formally inducted into the Confrérie du Sabre d'Or as Maître-Sabreur.

By her side were Scott, Rodrigo, Stephanie, Jim, and a few more local bubbleheads who became Official Sabreurs. A total of 20 people became official sabreurs during that lovely evening keeping our official Ambassador Philippe Milgrom busy and happy. A new Chevalier Sabreur was also made with Hunter Hammett joining this exclusive group and receiving his certificate of Chevalier-Sabreur.

And to top this achievement by BeBubbly, it was also named "USA's Top 10 Restaurants & Bars to Enjoy Champagne in 2023" by the Champagne Bureau (Comté Champagne). So if you are in Napa and want to sabre at the greatest bubbly place, go BeBubbly and ask for Erin the official Maître-Sabreur. And CONGRATULATIONS to the crew of Bubbleheads!