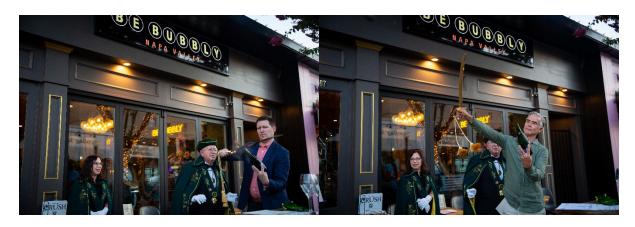

On October 7th, 2023, the Confrérie du Sabre d'Or USA convened in Napa, CA to open the latest Caveau in California. <u>BeBubbly</u> has become the sensation of downtown Napa with its exclusive selection of Champagne and sparking wine. The team love for Champagne was on display with a great ceremony making BeBubbly an official Caveau for the Confrerie du Sabre d'Or. Erin Riley, the founder and owner of BeBubbly and Chief Bubblehead, was formally inducted into the Confrérie du Sabre d'Or as Maître-Sabreur.

By her side were Scott, Rodrigo, Stephanie, Jim, and a few more local bubbleheads who became Official Sabreurs. A total of 20 people became official sabreurs during that lovely evening keeping our official Ambassador Philippe Milgrom busy and happy. A new Chevalier Sabreur was also made with Hunter Hammett joining this exclusive group and receiving his certificate of Chevalier-Sabreur.

And to top this achievement by BeBubbly, it was also named "USA's Top 10 Restaurants & Bars to Enjoy Champagne in 2023" by the Champagne Bureau (Comté Champagne). So if you are in Napa and want to sabre at the greatest bubbly place, go BeBubbly and ask for Erin the official Maître-Sabreur. And CONGRATULATIONS to the crew of Bubbleheads!