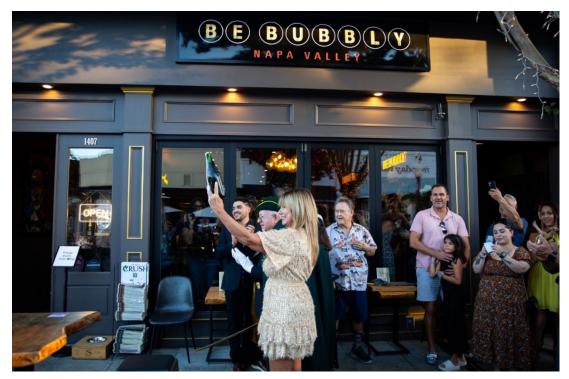

On October 7th, 2023, the Confrérie du Sabre d'Or USA convened in Napa, CA to open the latest Caveau in California. <u>BeBubbly</u> has become the sensation of downtown Napa with its exclusive selection of Champagne and sparking wine. The team love for Champagne was on display with a great ceremony making BeBubbly an official Caveau for the Confrerie du Sabre d'Or. Erin Riley, the founder and owner of BeBubbly and Chief Bubblehead, was formally inducted into the Confrérie du Sabre d'Or as Maître-Sabreur.

By her side were Scott, Rodrigo, Stephanie, Jim, and a few more local bubbleheads who became Official Sabreurs. A total of 20 people became official sabreurs during that lovely evening keeping our official Ambassador Philippe Milgrom busy and happy. A new Chevalier Sabreur was also made with Hunter Hammett joining this exclusive group and receiving his certificate of Chevalier-Sabreur.

And to top this achievement by BeBubbly, it was also named "USA's Top 10 Restaurants & Bars to Enjoy Champagne in 2023" by the Champagne Bureau (Comté Champagne). So if you are in Napa and want to sabre at the greatest bubbly place, go BeBubbly and ask for Erin the official Maître-Sabreur. And CONGRATULATIONS to the crew of Bubbleheads!