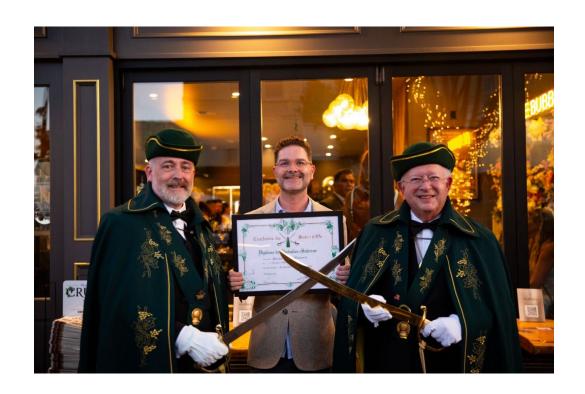

On October 7th, 2023, the Confrérie du Sabre d'Or USA convened in Napa, CA to open the latest Caveau in California. <u>BeBubbly</u> has become the sensation of downtown Napa with its exclusive selection of Champagne and sparking wine. The team love for Champagne was on display with a great ceremony making BeBubbly an official Caveau for the Confrerie du Sabre d'Or. Erin Riley, the founder and owner of BeBubbly and Chief Bubblehead, was formally inducted into the Confrérie du Sabre d'Or as Maître-Sabreur.

By her side were Scott, Rodrigo, Stephanie, Jim, and a few more local bubbleheads who became Official Sabreurs. A total of 20 people became official sabreurs during that lovely evening keeping our official Ambassador Philippe Milgrom busy and happy. A new Chevalier Sabreur was also made with Hunter Hammett joining this exclusive group and receiving his certificate of Chevalier-Sabreur.

And to top this achievement by BeBubbly, it was also named "USA's Top 10 Restaurants & Bars to Enjoy Champagne in 2023" by the Champagne Bureau (Comté Champagne). So if you are in Napa and want to sabre at the greatest bubbly place, go BeBubbly and ask for Erin the official Maître-Sabreur. And CONGRATULATIONS to the crew of Bubbleheads!