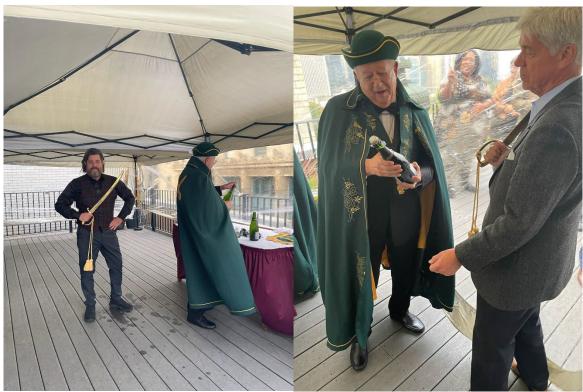

On October 7th, 2023, the Confrérie du Sabre d'Or USA convened in Napa, CA to open the latest Caveau in California. <u>BeBubbly</u> has become the sensation of downtown Napa with its exclusive selection of Champagne and sparking wine. The team love for Champagne was on display with a great ceremony making BeBubbly an official Caveau for the Confrerie du Sabre d'Or. Erin Riley, the founder and owner of BeBubbly and Chief Bubblehead, was formally inducted into the Confrérie du Sabre d'Or as Maître-Sabreur.

By her side were Scott, Rodrigo, Stephanie, Jim, and a few more local bubbleheads who became Official Sabreurs. A total of 20 people became official sabreurs during that lovely evening keeping our official Ambassador Philippe Milgrom busy and happy. A new Chevalier Sabreur was also made with Hunter Hammett joining this exclusive group and receiving his certificate of Chevalier-Sabreur.

And to top this achievement by BeBubbly, it was also named "USA's Top 10 Restaurants & Bars to Enjoy Champagne in 2023" by the Champagne Bureau (Comté Champagne). So if you are in Napa and want to sabre at the greatest bubbly place, go BeBubbly and ask for Erin the official Maître-Sabreur. And CONGRATULATIONS to the crew of Bubbleheads!