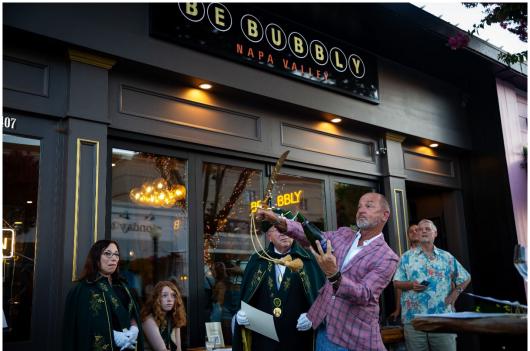

On October 7th, 2023, the Confrérie du Sabre d'Or USA convened in Napa, CA to open the latest Caveau in California. <u>BeBubbly</u> has become the sensation of downtown Napa with its exclusive selection of Champagne and sparking wine. The team love for Champagne was on display with a great ceremony making BeBubbly an official Caveau for the Confrerie du Sabre d'Or. Erin Riley, the founder and owner of BeBubbly and Chief Bubblehead, was formally inducted into the Confrérie du Sabre d'Or as Maître-Sabreur.

By her side were Scott, Rodrigo, Stephanie, Jim, and a few more local bubbleheads who became Official Sabreurs. A total of 20 people became official sabreurs during that lovely evening keeping our official Ambassador Philippe Milgrom busy and happy. A new Chevalier Sabreur was also made with Hunter Hammett joining this exclusive group and receiving his certificate of Chevalier-Sabreur.

And to top this achievement by BeBubbly, it was also named "USA's Top 10 Restaurants & Bars to Enjoy Champagne in 2023" by the Champagne Bureau (Comté Champagne). So if you are in Napa and want to sabre at the greatest bubbly place, go BeBubbly and ask for Erin the official Maître-Sabreur. And CONGRATULATIONS to the crew of Bubbleheads!