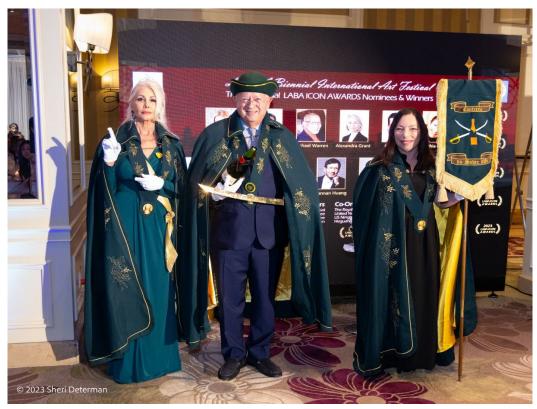

### **Recent Past Events**

On September 22, 2023, the Confrérie opened the 3rd Annual ICON AWARDS were awarded by the Los Angeles Beverly Arts (LABA) at the Four Season's Hotel in Beverly Hills, California USA. Artists, Creators, and Art Gallery Owners from around the globe gathered for the magnificent event. Mr. Harrison Engle directed the show for LABA hosts, Ratu Muda Princess Karen Cantrell and founder Joey Zhou. 13 recipients were awarded the ICON Award: Alexandra Grant, Vocalist Chris Mann, Master Juimai, Rosana Rodriguez, Michael Warren, Xiaojun H, Jason June, Senator Ben Allen, Dr. Lingyun Xiang, Gordon Sun, Cynzia Simonelli Penna, George Berges and Jiannan Huang. The media coverage was superb - People magazine- Access Hollywood and 10 other press outlets.